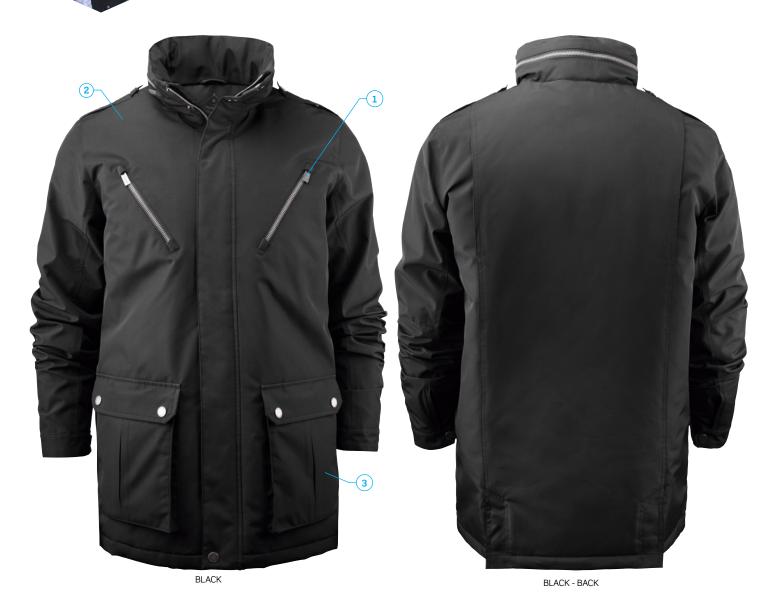

# Kingsport Men's Business Coat

Business coat with light padding. Hidden hood inside the collar. Two large front pockets and two slanted chest pockets with visible metal zippers. The lining can be opened for ease of decoration.

- 1: Two large front pockets and two slanted chest pockets with visible metal zippers. | 2: The lining can be opened for ease of decoration.
- **3:** 100% Polyester.